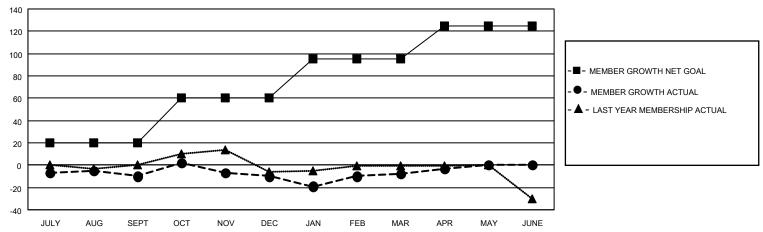

#### GOALS AND ACTUAL MEMBERS CUMULATIVE

| DROPPED CLUBS: 0 |    | 35 CLUBS OF 45 ADDED 1 OR<br>MORE NEW MEMBERS | GENDER DISTRIBUTION                 |              |  |
|------------------|----|-----------------------------------------------|-------------------------------------|--------------|--|
|                  |    | MORE NEW MEMBERS                              | MALE 845 (68.04%)                   |              |  |
|                  |    |                                               | FEMALE                              | 397 (31.96%) |  |
| DROPPED MEMBERS  |    |                                               | NON BINARY                          | 0 (0.00%)    |  |
| DE05405D         | 47 |                                               | PREFER NOT TO ANSWER                | 0 (0.00%)    |  |
| DECEASED         | 17 |                                               |                                     |              |  |
| CLUB CANCELLED   | 0  | CLICK HERE FOR CUMULATIVE                     | TOTAL FAMILY UNIT MEMBERS 239       |              |  |
| OTHER            | 87 | MEMBERSHIP DATA                               |                                     |              |  |
| TOTAL 104        |    |                                               | FAMILY MEMBERS PAYING HALF DUES 121 |              |  |
|                  |    |                                               |                                     |              |  |